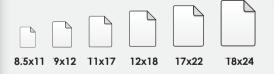

## KIP 770 PAPER VERSATILITY

Paper tray for standard sizes up to  $18" \times 24"/420 \text{ mm} \times 594 \text{ mm}$  extends the range of print sizes that can be produced without switching rolls.

#### **Paper Tray Page Sizes**