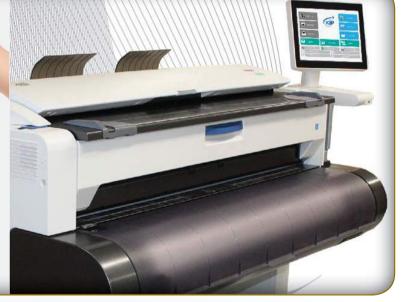

#### **COMPACT CONSOLE DESIGN**

The KIP 770 is the highest value wide format multifunction system in the world. It sets new standards for professional quality at a breakthrough value/performance level.

#### **SYSTEM CONVENIENCE**

The compact design of the KIP 770 provides front access to the touchscreen, auto roll paper loading, system operation & copy/print delivery.

## KIP 770 PAPER VERSATILITY

Paper tray for standard sizes up to  $18" \times 24"/420 \text{ mm} \times 594 \text{ mm}$  extends the range of print sizes that can be produced without switching rolls.

## The space saving design of the KIP 770 provides near-wall operation and is expandable as production demands increase.

- Ultimate in advanced technology and versatility
- Superior image quality and reliable performance
- Sustainable benefits and cost effective operations
- Designed to deliver exceptional value