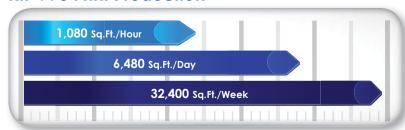

#### **System Features**

- Single footprint configuration
- Color touch controls
- Front print delivery system
- 1 integrated media roll
- 3 'D' size prints per minute
- 600 X 1800 dpi printing
- · High definition print technology
- Print from & scan to the cloud
- CIS scanning technology with real-time thresholding technology
- Front print delivery system
- Smart eco<sup>2</sup> design