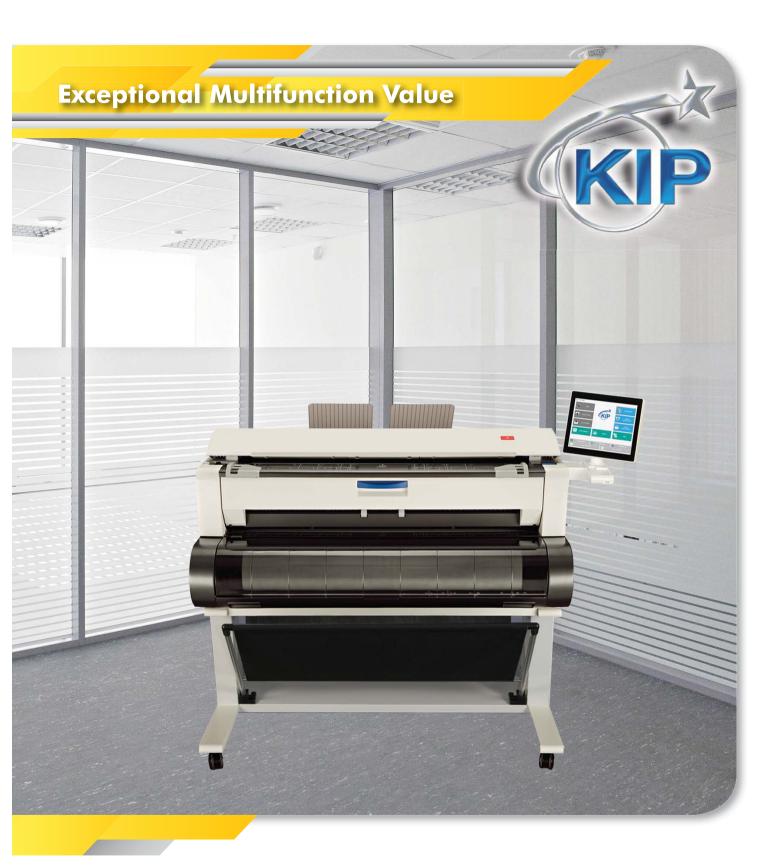

#### **COMPACT CONSOLE DESIGN**

The KIP 770 is the highest value wide format multifunction system in the world. It sets new standards for professional quality at a breakthrough value/performance level.

#### **SYSTEM CONVENIENCE**

The compact design of the KIP 770 provides front access to the touchscreen, auto roll paper loading, system operation & copy/print delivery.

## The space saving design of the KIP 770 provides near-wall operation and is expandable as production demands increase.

- Ultimate in advanced technology and versatility
- Superior image quality and reliable performance
- Sustainable benefits and cost effective operations
- Designed to deliver exceptional value