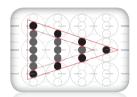

#### 600 x 1800 dpi- High Resolution

KIP systems feature crisp, 600 x 1800 dpi printing for sharper details and extremely smooth grayscales. This higher resolution allows the system to enhance curves, diagonal lines and arcs by smoothing out line edges with excellent precision.

600 dpi x 600 dpi

600 dpi x 1800 dpi