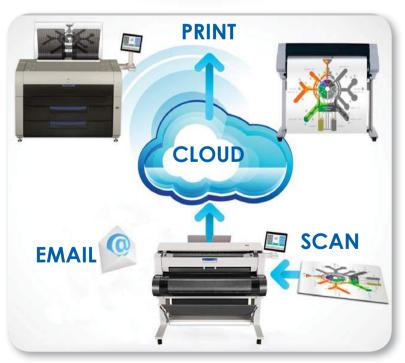

#### **Mobile Cloud Convenience**

- Use any phone, tablet, laptop or pc
- No need to install drivers or software applications
- Integrated with OneDrive, Google Drive, Dropbox, Box.com, Microsoft SharePoint & Microsoft Office 365 Online™

#### **KIP Cloud Connect**

- Use the cloud service of your choice
- Print from the cloud
- Scan to the cloud
- · Print files via email attachments
- Integrated with OneDrive, Google Drive, Dropbox, Box.com, Microsoft SharePoint & Microsoft Office 365 Online™