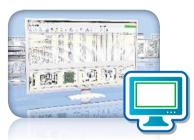

#### **Comprehensive Software Apps**

- Print management suite synergy
- Functional continuity across all KIP applications
- · All available for free download from www.kip.com

#### **Total Print Management**

KIP software apps are the most complete solution designed specifically for b&w and color wide format document management. The modular design of KIP software apps enable print job creation and submittal via a web browser, PC/Mac, iPad or KIP touchscreen. Each KIP application has new features that deliver significant productivity gains, strict security standards, increased operational efficiency and provide cost controls for prints, copies and scans of any type.