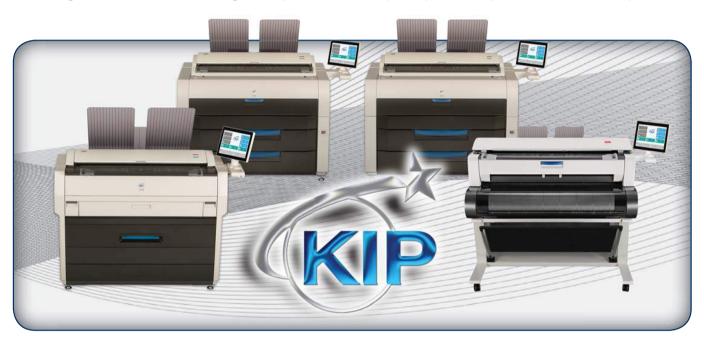

#### **KIP 770 MULTIFUNCTION SYSTEMS**

KIP 770 with front print delivery system

KIP 770 with front print delivery system plus optional integrated paper tray