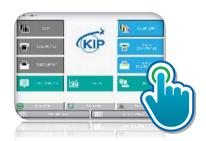

#### **Smart Multi-Touch Control**

- 12.1" smart multi-touch display
- Touch simplicity: swipe, rotate, pinch, spread & tap
- Intuitive, tablet style touch controls
- · Uniform operations for improved experience
- Walk-up operator convenience
- · High demand productivity
- View and print area of interest

#### **Smart Multi-Touch Controls**

- One touch access to system features in 25 languages
- Instantaneously responsive 12" color display
- Intuitive feature selection for easy operation

#### **Multi-Touch Productivity**

Experience the difference of KIP multi-touch technology.

- Vivid 12" color multi-touch display
- · Fully articulating to adjust viewing angle
- · Centralized access to all system features
- Print, copy and scan in b&w or full color
- Swipe, pinch, spread and rotate view
- Zoom to area of interest and print
- · Print directly from removable usb drives and system mailboxes
- · Job queue management
- · Network security features
- · Integrated accounting system
- Concurrent print & scan to file at the touchscreen display
- Integrated print previews of each file in a complete job set