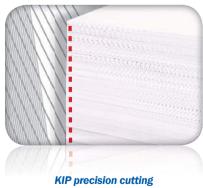

#### **Accurate Print Sets**

KIP Systems provide precise cut lengths that conform to KIP sheet size specifications. Electronic monitoring of media while printing provides an accurate page cut length. Print jobs are produced at an identical sheet size, resulting in a professional presentation.

for accurate sheet sizes