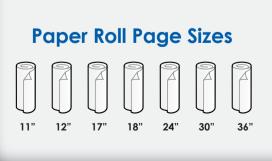

## KIP 770 PAPER VERSATILITY

Paper tray for standard sizes up to  $18" \times 24"/420 \text{ mm} \times 594 \text{ mm}$  extends the range of print sizes that can be produced without switching rolls.

#### **Paper Tray Page Sizes**