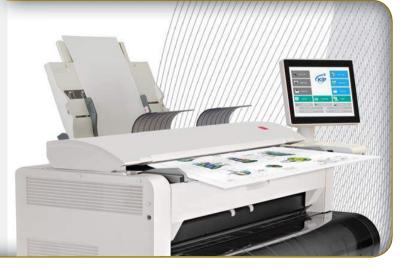

#### **COMPACT CONSOLE DESIGN**

The KIP 770 is the highest value wide format multifunction system in the world. It sets new standards for professional quality at a breakthrough value/performance level.

#### **SYSTEM CONVENIENCE**

The compact design of the KIP 770 provides front access to the touchscreen, auto roll paper loading, system operation & copy/print delivery.