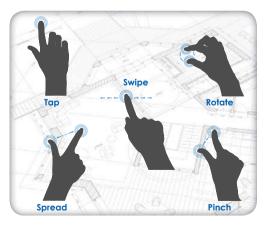

#### **Smart Multi-Touch Control**

- 12.1" smart multi-touch display
- Touch simplicity: swipe, rotate, pinch, spread & tap
- Intuitive, tablet style touch controls
- · Uniform operations for improved experience
- Walk-up operator convenience
- · High demand productivity
- View and print area of interest

Zoom In and out with multi-touch controls

#### **Multi-Touch Productivity**

Experience the difference of KIP multi-touch technology.

- Vivid 12" color multi-touch display
- · Fully articulating to adjust viewing angle
- · Centralized access to all system features
- Print, copy and scan in b&w or full color
- Swipe, pinch, spread and rotate view
- Zoom to area of interest and print
- · Print directly from removable usb drives and system mailboxes
- · Job queue management
- · Network security features
- · Integrated accounting system
- Concurrent print & scan to file at the touchscreen display
- Integrated print previews of each file in a complete job set

#### **Super-View Image Control**

The high resolution multi-touch screen provides copy, scan and print previews, allowing you to instantly view b&w and color images. Multi-touch controls allow you to zoom, rotate and pan the image preview.