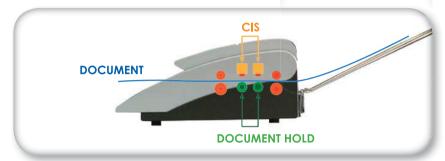

#### **KIP 770 INTEGRATED CIS SCANNING SYSTEM**

The KIP 770 integrated large format scanner is a 24-bit, 36" / 914mm wide full-color image capture system perfect for processing photographs, complex maps and AEC/ CAD drawings. The CIS (Contact Image Sensor) scanning technology enables high-resolution, high-speed image capture with energy saving operation from a compact design.

The KIP 770 integrated scanner features a support system to enhance feed reliability

Copy & scan documents to the cloud or email and create color copies to up to 3 connected color print systems

Integrated paper tray holds up to 30 sheets