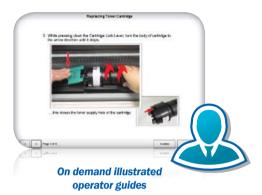

#### **KIP System Guides**

- Displayed on KIP touchscreen
- Information presented in full color
- Step-by-step pictorial instructions
- B&W and color copy and scan-to-file instructions
- Media & toner replacement procedures
- · Quick reference resource for system functions