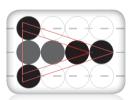

#### 600 x 1800 dpi- High Resolution

KIP systems feature crisp, 600 x 1800 dpi printing for sharper details and extremely smooth grayscales. This higher resolution allows the system to enhance curves, diagonal lines and arcs by smoothing out line edges with excellent precision.

600 dpi x 600 dpi

600 dpi x 1800 dpi