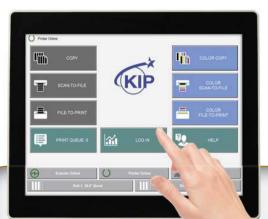

#### **Smart Multi-Touch Control**

- 12.1" smart multi-touch display
- Touch simplicity: swipe, rotate, pinch, spread & tap
- Intuitive, tablet style touch controls
- · Uniform operations for improved experience
- Walk-up operator convenience
- · High demand productivity
- View and print area of interest

#### SO EASY TO USE

All system functions of the KIP 770 are performed through its large, multi-touch 12" display with vivid color controls that instantly respond to your touch. The high resolution display provides copy and scan previews with single pixel clarity, allowing you to instantly view b&w and color documents like never before.

#### Easy to Use

- Color multi-touch controls
- Unlimited presets/templates
- Illustrated operator guides
- KIP cost review application
- KIP track system
- Print queue management

Scan, copy and print using the integrated touchscreen