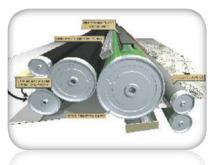

#### **Media Capacity**

The automated paper loading of the KIP 770 accepts up to a 500 foot roll of media (2"/52 mm or 3"/76 mm core) up to 36"/914 mm wide.

**Auto Media Loading** 

#### **Accurate Print Sets**

KIP Systems provide precise cut lengths that conform to KIP sheet size specifications. Electronic monitoring of media while printing provides an accurate page cut length. Print jobs are produced at an identical sheet size, resulting in a professional presentation.