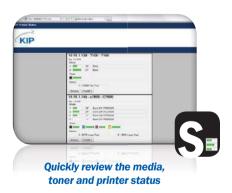

#### **KIP Printer Status**

Provides system information including:

- Online or offline
- Open covers
- Consumables status
- Operational status
- Current print meter readings