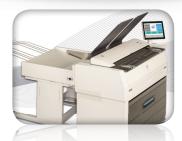

#### **Production System with Stacking**

- Direct prints to stack on top or rear
- Create colour copies directly to inkjet printers
- Scan to a wide range of file formats
- Real time copy and scan previews
- USB printing and scanning support
- On screen copy, print & scan previews

## Space Saving Design • Easy Operator Access

- Next to Wall Installation
- **Innovative Top Stacking System**