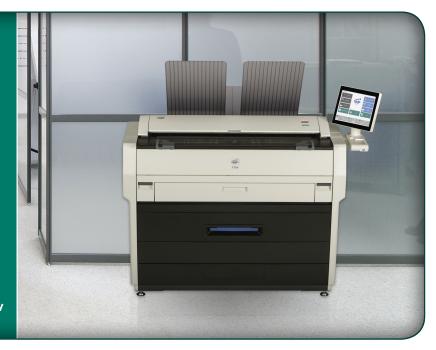

#### **Multi-Function System**

- Single Footprint, Space Saving Design
- Colour Multi-Touch Controls
- Innovative Top Stacking System
- 2 Media Roll Capacity
- 6 'A1' Size Prints Per Minute
- Premier Performance & Quality
- Smart Eco<sup>2</sup> Design

## Space Saving Design • Easy Operator Access

- Next to Wall Installation
- **Innovative Top Stacking System**