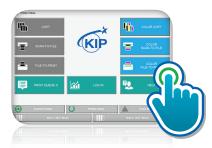

#### **SMART MULTI-TOUCH CONTROLS**

- Colour Multi-Touch Controls
- Cloud Connected
- Super View Image Control
  - Copy, scan and print previews
  - Instantly view b&w and colour images
  - Multi-touch controls allow you to zoom, rotate & pan the image preview

#### **Smart Multi-Touch Controls**

- One Touch Access to System Features in 25 languages
- Instantaneously responsive 307mm colour touchscreen
- Intuitive feature selection for easy operation