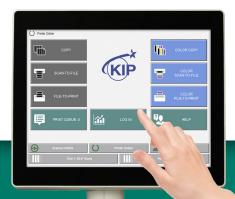

#### **SMART MULTI-TOUCH CONTROLS**

- Colour Multi-Touch Controls
- Cloud Connected
- Super View Image Control
  - Copy, scan and print previews
  - Instantly view b&w and colour images
  - Multi-touch controls allow you to zoom, rotate & pan the image preview

#### **Smart Multi-Touch Controls**

- One Touch Access to System Features in 25 languages
- Instantaneously responsive 307mm colour touchscreen
- Intuitive feature selection for easy operation